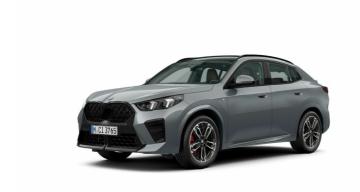

## BMW X Series 11GM X2 sDrive18i Now BHD 22,832

## Overview

Registration Registered Fuel Type Tax Band Colour Engine Size

33976 2025 Petrol N/A Storm Bay 1.5 I
metallic

Interior Trim Fuel
Veganza Consumption
perforated N/A
| Mocha

Euro Motors S.P.C BMW Building 810, Road 31, Block 611, Al Hamriya,, Sitra (Sh. Jaber Al Ahmed Al Subah Street), Manama, Bahrain